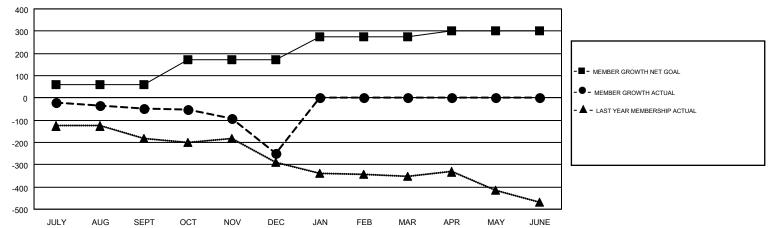

## GOALS AND ACTUAL MEMBERS CUMULATIVE

| DROPPED CLUBS: 3  DROPPED MEMBERS |          | 139 CLUBS OF 376 ADDED 1 OR MORE<br>NEW MEMBERS | GENDER DISTE<br>MALE<br>FEMALE | 6,793 (70.99%)<br>2,776 (29.01%) |       |
|-----------------------------------|----------|-------------------------------------------------|--------------------------------|----------------------------------|-------|
| DECEASED                          | 85       | CLICK HEDE FOR CHIMILI ATIVE                    | TOTAL FAMILY UNIT MEMBERS      |                                  | 2,204 |
| CLUB CANCELLED OTHER              | 7<br>445 | CLICK HERE FOR CUMULATIVE  MEMBERSHIP DATA      | FAMILY MEMBERS PAYING HALF     |                                  | 1,123 |
| TOTAL                             | 537      |                                                 | DOES                           |                                  |       |

## GMT MONTHLY MEMBERSHIP PROGRESS REPORT

Multiple District 25

Results as of: 12/31/2018

**LOCATION: INDIANA** 

GMT CA 1

|               | Club          | s           |               | Members  RESULTS FOR 2018-2019 |                           |                         |                                                    |  |
|---------------|---------------|-------------|---------------|--------------------------------|---------------------------|-------------------------|----------------------------------------------------|--|
|               | RESULTS FOR   | R 2018-2019 |               |                                |                           |                         |                                                    |  |
| QUARTER       | NEW CLUB GOAL | NEW CLUBS   | DROPPED CLUBS | QUARTER                        | MEMBER GROWTH NET<br>GOAL | MEMBER GROWTH<br>ACTUAL | DROPPED<br>MEMBERS ACTUAL<br>(including transfers) |  |
| JULY/AUG/SEPT | 1             | 0           | 0             | JULY/AUG/SEPT                  | 58                        | 192                     | 210                                                |  |
| OCT/NOV/DEC   | 3             | 0           | 3             | OCT/NOV/DEC                    | 113                       | 145                     | 331                                                |  |
| JAN/FEB/MAR   | 3             | 0           | 0             | JAN/FEB/MAR                    | 103                       | 0                       | 0                                                  |  |
| APR/MAY/JUNE  | 2             | 0           | 0             | APR/MAY/JUNE                   | 28                        | 0                       | 0                                                  |  |