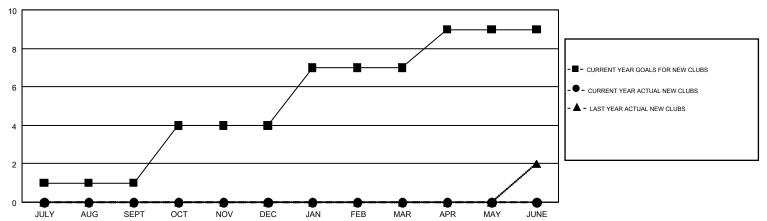

## GOALS AND ACTUAL NEW CLUBS CUMULATIVE

## GMT MONTHLY MEMBERSHIP PROGRESS REPORT

Multiple District 25

Results as of: 12/31/2018

**LOCATION: INDIANA** 

GMT CA 1

|               | Club          | s           |               | Members  RESULTS FOR 2018-2019 |                           |                         |                                                    |  |
|---------------|---------------|-------------|---------------|--------------------------------|---------------------------|-------------------------|----------------------------------------------------|--|
|               | RESULTS FOR   | R 2018-2019 |               |                                |                           |                         |                                                    |  |
| QUARTER       | NEW CLUB GOAL | NEW CLUBS   | DROPPED CLUBS | QUARTER                        | MEMBER GROWTH NET<br>GOAL | MEMBER GROWTH<br>ACTUAL | DROPPED<br>MEMBERS ACTUAL<br>(including transfers) |  |
| JULY/AUG/SEPT | 1             | 0           | 0             | JULY/AUG/SEPT                  | 58                        | 192                     | 210                                                |  |
| OCT/NOV/DEC   | 3             | 0           | 3             | OCT/NOV/DEC                    | 113                       | 145                     | 331                                                |  |
| JAN/FEB/MAR   | 3             | 0           | 0             | JAN/FEB/MAR                    | 103                       | 0                       | 0                                                  |  |
| APR/MAY/JUNE  | 2             | 0           | 0             | APR/MAY/JUNE                   | 28                        | 0                       | 0                                                  |  |